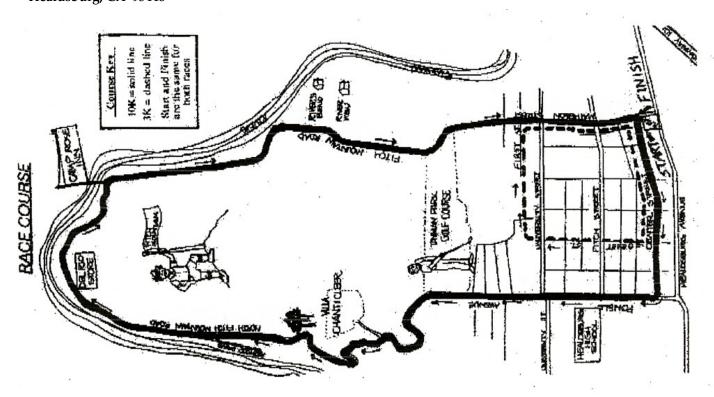

### All registered runners receive a commemorative T-Shirt.

The run takes place in the Heart of Sonoma County's Wine Country in Healdsburg.

Both courses start and end at the Historic Downtown Plaza.

Come and enjoy a day in the Wine Country with great restaurants, world class wineries, and the beautiful Russian River. The course meanders through quaint neighborhoods and out around Fitch Mountain bordering the Russian River.

- Combined 10K run and 3K run and or walk courses
- Measured TAC standards
- Pre-registration deadline is June 4, 2014
- Pre-registered entrants will receive T-shirt and race number on race day at the "Pre-registered Table."
- Please plan on arriving at the event no later than 7:15 am.
- First place winners in each category will receive medallions.