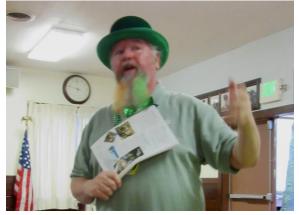

**Erle Cook** – Another longtime member of Kiwanis. He owned the 76 gas Station on Healdsburg Avenue across from the Bank of America. Shown with his son.

This year's event chair was vice president Randy Collins, who was assisted by his committee members and a crew of many mixers, cooks and servers working in three shifts. Also pitching in were 14 Key Club members, Boy Scout Troop 21 and men from the Salvation Army ARC. (Continued on Page 2)