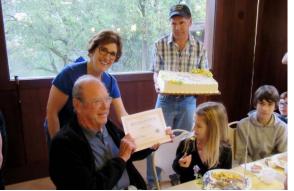

**Carl Else** – A Kiwanis member for over 25 years. Carl and Mary Jean recently moved to Santa Rosa to be near family, but stay in touch. Carl is remembered for leading us in a patriotic song at the beginning of our meetings. The occasion also marked his 91<sup>st</sup> birthday. Shown with Carl are President Susan Sheehy VP Randy Collins and some of his grandchildren.