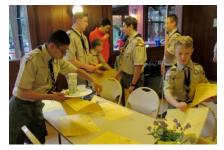

**Erle Cook** – Another longtime member of Kiwanis. He owned the 76 gas Station on Healdsburg Avenue across from the Bank of America. Shown with his son.

This year's event chair was vice president Randy Collins, who was assisted by his committee members and a crew of many mixers, cooks and servers working in three shifts. Also pitching in were 14 Key Club members, Boy Scout Troop 21 and men from the Salvation Army ARC. (Continued on Page 2)