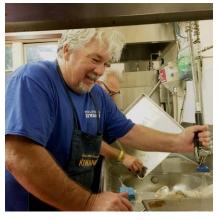

# 60<sup>th</sup> annual Healdsburg Kiwanis Pancake Breakfast

The 60<sup>th</sup> annual Healdsburg Kiwanis Pancake Breakfast was held on Palm Sunday, March 20 at the Villa Chanticleer. An estimated 600 to 700 hungry people enjoyed all-you-can-eat pancakes with real maple syrup, sausage, scrambled eggs, juice and coffee. This year 3 Kiwanis supporters and former members were honored with Certificates of Recognition.

**Erle Cook** – Another longtime member of Kiwanis. He owned the 76 gas Station on Healdsburg Avenue across from the Bank of America. Shown with his son.

This year's event chair was vice president Randy Collins, who was assisted by his committee members and a crew of many mixers, cooks and servers working in three shifts. Also pitching in were 14 Key Club members, Boy Scout Troop 21 and men from the Salvation Army ARC. (Continued on Page 2)