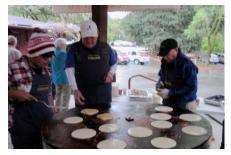

# 60<sup>th</sup> annual Healdsburg Kiwanis Pancake Breakfast

The 60<sup>th</sup> annual Healdsburg Kiwanis Pancake Breakfast was held on Palm Sunday, March 20 at the Villa Chanticleer. An estimated 600 to 700 hungry people enjoyed all-you-can-eat pancakes with real maple syrup, sausage, scrambled eggs, juice and coffee. This year 3 Kiwanis supporters and former members were honored with Certificates of Recognition.

**Mary Brandt** - The Brandt family have been long time Kiwanis supporters. The Certificate of Recognition honored Mary for attending all 60 of the Kiwanis Pancake Breakfasts.

60 x? = A lot of pancakes! Shown with son Jack, a former Kiwanis president.

**Erle Cook** – Another longtime member of Kiwanis. He owned the 76 gas Station on Healdsburg Avenue across from the Bank of America. Shown with his son.

This year's event chair was vice president Randy Collins, who was assisted by his committee members and a crew of many mixers, cooks and servers working in three shifts. Also pitching in were 14 Key Club members, Boy Scout Troop 21 and men from the Salvation Army ARC. (Continued on Page 2)