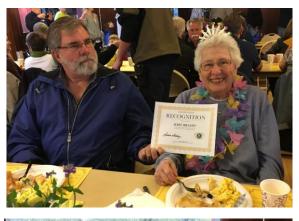

**Mary Brandt** - The Brandt family have been long time Kiwanis supporters. The Certificate of Recognition honored Mary for attending all 60 of the Kiwanis Pancake Breakfasts.

60 x? = A lot of pancakes! Shown with son Jack, a former Kiwanis president.