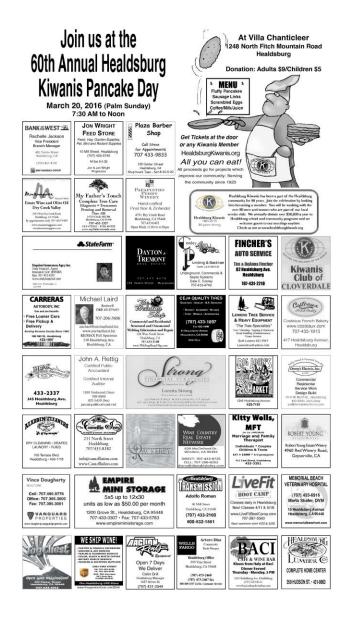

# Pancake Breakfast (continued from page 1)

Dick Bugarske chaired the advertising effort assisted by a crew soliciting advertising from local businesses. In addition to ticket sales, the advertising is a major source of income. The crew sold newspaper advertisements appearing in a two page spread in the *Healdsburg Tribune* to 84 local businesses and other groups or individuals (see page 5). This effort alone is estimated to net over \$4000.

The club very much appreciates this enthusiastic public support and members are encouraged to support these local businesses and say thank you. Thanks are also due the Norgrove family, the Bear Republic, Healdsburg McDonalds, Starbucks and Lisa Lin for their food donations.