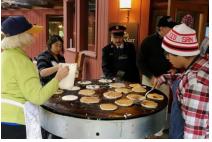

# 60<sup>th</sup> annual Healdsburg Kiwanis Pancake Breakfast

The 60<sup>th</sup> annual Healdsburg Kiwanis Pancake Breakfast was held on Palm Sunday, March 20 at the Villa Chanticleer. An estimated 600 to 700 hungry people enjoyed all-you-can-eat pancakes with real maple syrup, sausage, scrambled eggs, juice and coffee. This year 3 Kiwanis supporters and former members were honored with Certificates of Recognition.

The pancake breakfast is one of our major fund raisers. Total proceeds from the event are unavailable but are expected to exceed \$8000.

More photos on pages 6 & 7.