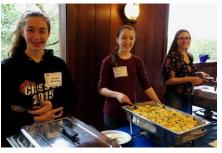

**Erle Cook** – Another longtime member of Kiwanis. He owned the 76 gas Station on Healdsburg Avenue across from the Bank of America. Shown with his son.

This year's event chair was vice president Randy Collins, who was assisted by his committee members and a crew of many mixers, cooks and servers working in three shifts. Also pitching in were 14 Key Club members, Boy Scout Troop 21 and men from the Salvation Army ARC. (Continued on Page 2)