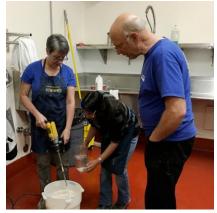

# 60<sup>th</sup> annual Healdsburg Kiwanis Pancake Breakfast

The 60<sup>th</sup> annual Healdsburg Kiwanis Pancake Breakfast was held on Palm Sunday, March 20 at the Villa Chanticleer. An estimated 600 to 700 hungry people enjoyed all-you-can-eat pancakes with real maple syrup, sausage, scrambled eggs, juice and coffee. This year 3 Kiwanis supporters and former members were honored with Certificates of Recognition.

**Erle Cook** – Another longtime member of Kiwanis. He owned the 76 gas Station on Healdsburg Avenue across from the Bank of America. Shown with his son.

This year's event chair was vice president Randy Collins, who was assisted by his committee members and a crew of many mixers, cooks and servers working in three shifts. Also pitching in were 14 Key Club members, Boy Scout Troop 21 and men from the Salvation Army ARC. (Continued on Page 2)