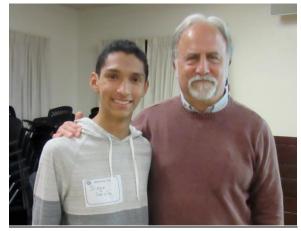

#### March 22: Evening Meeting - Key Club

Healdsburg High School Key Club President Diego Garcia was a guest at our March 22 evening meeting. Diego and Dick Bugarske in a slide presentation showed some of the recent club projects and activities and discussed the functioning of the club.

The Key Club was founded in 1924 in Sacramento. Today there are 354 Kiwanis youth organizations including the Key Club, Builders and Kiwanis Kids; compared to 314 adult Kiwanis Clubs.

Key Club President Diego Garcia, with Adviser Dick Bugarske