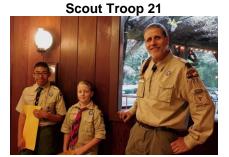

March 8: Boy Scout Troop 21 Presentation

Three members of Boy Scout Troop 21 along with Scout Master Doug Price visited our March 8 meeting. In a very well prepared and informative slide show, Henry, Sam and Jessie gave us a

tag team presentation describing their activities for the past year. Scouting activities focus on three areas: adventure, leadership and community service.