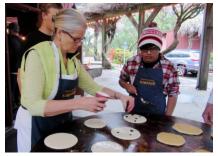

# 60<sup>th</sup> annual Healdsburg Kiwanis Pancake Breakfast

The 60<sup>th</sup> annual Healdsburg Kiwanis Pancake Breakfast was held on Palm Sunday, March 20 at the Villa Chanticleer. An estimated 600 to 700 hungry people enjoyed all-you-can-eat pancakes with real maple syrup, sausage, scrambled eggs, juice and coffee. This year 3 Kiwanis supporters and former members were honored with Certificates of Recognition.

The pancake breakfast is one of our major fund raisers. Total proceeds from the event are unavailable but are expected to exceed \$8000.

More photos on pages 6 & 7.