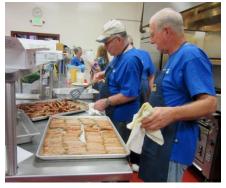

# 60<sup>th</sup> annual Healdsburg Kiwanis Pancake Breakfast

The 60<sup>th</sup> annual Healdsburg Kiwanis Pancake Breakfast was held on Palm Sunday, March 20 at the Villa Chanticleer. An estimated 600 to 700 hungry people enjoyed all-you-can-eat pancakes with real maple syrup, sausage, scrambled eggs, juice and coffee. This year 3 Kiwanis supporters and former members were honored with Certificates of Recognition.

The pancake breakfast is one of our major fund raisers. Total proceeds from the event are unavailable but are expected to exceed \$8000.

More photos on pages 6 & 7.