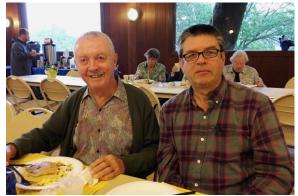

**Erle Cook** – Another longtime member of Kiwanis. He owned the 76 gas Station on Healdsburg Avenue across from the Bank of America. Shown with his son.

This year's event chair was vice president Randy Collins, who was assisted by his committee members and a crew of many mixers, cooks and servers working in three shifts. Also pitching in were 14 Key Club members, Boy Scout Troop 21 and men from the Salvation Army ARC. (Continued on Page 2)