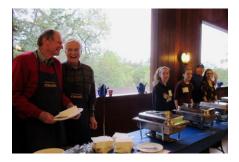

# 60<sup>th</sup> annual Healdsburg Kiwanis Pancake Breakfast

The 60<sup>th</sup> annual Healdsburg Kiwanis Pancake Breakfast was held on Palm Sunday, March 20 at the Villa Chanticleer. An estimated 600 to 700 hungry people enjoyed all-you-can-eat pancakes with real maple syrup, sausage, scrambled eggs, juice and coffee. This year 3 Kiwanis supporters and former members were honored with Certificates of Recognition.

**Carl Else** – A Kiwanis member for over 25 years. Carl and Mary Jean recently moved to Santa Rosa to be near family, but stay in touch. Carl is remembered for leading us in a patriotic song at the beginning of our meetings. The occasion also marked his 91<sup>st</sup> birthday. Shown with Carl are President Susan Sheehy VP Randy Collins and some of his grandchildren.

**Erle Cook** – Another longtime member of Kiwanis. He owned the 76 gas Station on Healdsburg Avenue across from the Bank of America. Shown with his son.

This year's event chair was vice president Randy Collins, who was assisted by his committee members and a crew of many mixers, cooks and servers working in three shifts. Also pitching in were 14 Key Club members, Boy Scout Troop 21 and men from the Salvation Army ARC. (Continued on Page 2)